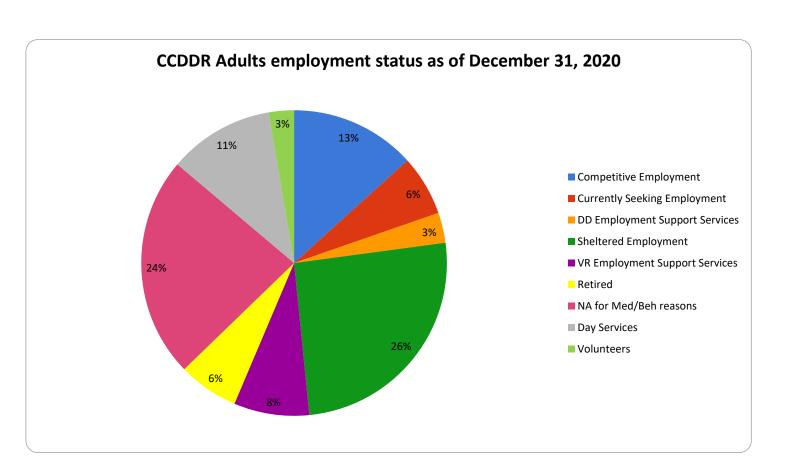

#### **Employment Report**

27% of clients are at sheltered workshop and 14% are in competitive employment