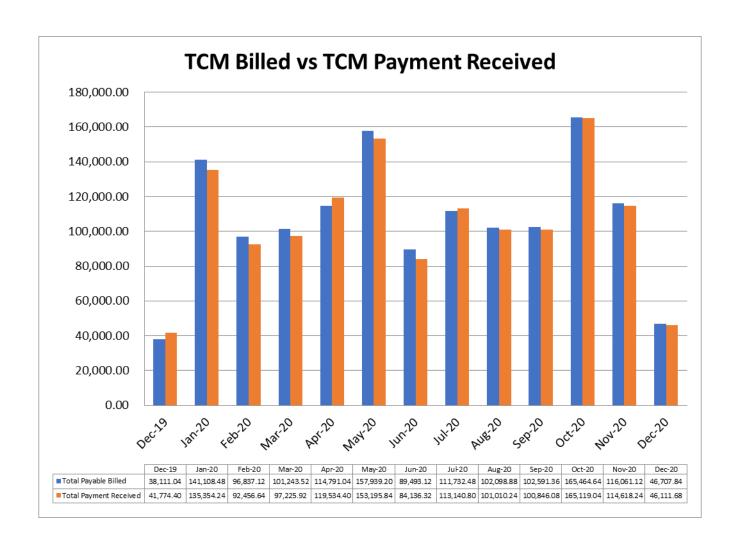

#### **Support Coordination Report**

330 clients and 5 intakes pending as of November 30<sup>th</sup>. 86.67% of current clients are Medicaid eligible. Billing is doing well