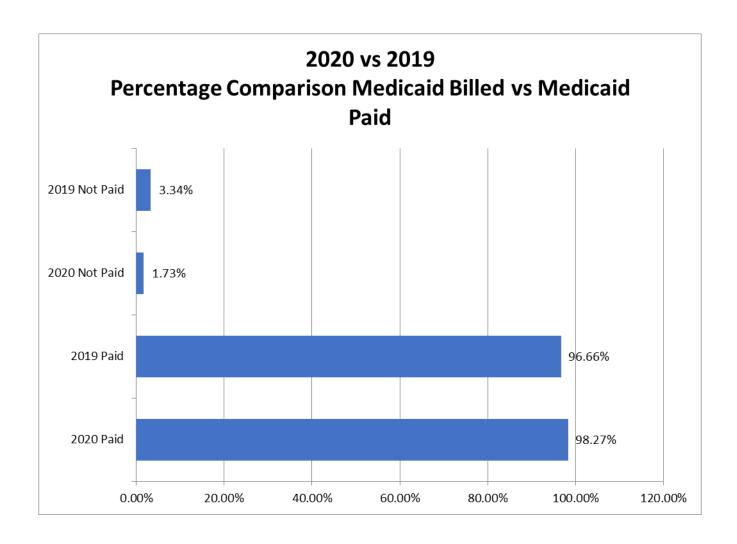

#### **Support Coordination Report**

330 clients and 5 intakes pending as of November 30<sup>th</sup>. 86.67% of current clients are Medicaid eligible. Billing is doing well